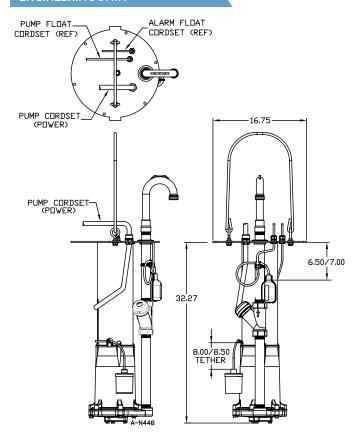

#### **FEATURES**

- Fast, simple, and easy installation
- Epoxy-coated steel cover
- Watertight junction box for ease of installation
- 1-1/4" cast iron anti-siphon/check valve
- 1-1/4" NPT piping
- Adjustable alarm float switch preset at factory
- 2 hp 3450 rpm automatic grinder pump with mechanical float switch
- Quick disconnect plug
- Lightweight
- Rigid construction for ease of handling

#### CONSTRUCTION

| Motor Cover         | Cast iron with epoxy coating                           |  |  |  |  |
|---------------------|--------------------------------------------------------|--|--|--|--|
| Motor Cover O-Ring  | Nitrile                                                |  |  |  |  |
| Motor Design        | Single-phase, capacitor start, capacitor run           |  |  |  |  |
| Insulation Class    | F                                                      |  |  |  |  |
| Overload Protection | Internal, on winding thermal protector                 |  |  |  |  |
| Motor Shaft         | AISI 300 Series stainless steel                        |  |  |  |  |
| Ball Bearing-Upper  | Single row ball, 6203                                  |  |  |  |  |
| Ball Bearing-Lower  | Single row ball, 6306                                  |  |  |  |  |
| Seal Housing        | Cast iron with epoxy coating                           |  |  |  |  |
| Mechanical Seal     | Carbon/ceramic                                         |  |  |  |  |
| Volute              | Cast iron with epoxy coating                           |  |  |  |  |
| Impeller            | Brass                                                  |  |  |  |  |
| Dotating Cuttor     | Multi-blade design, AISI 440C stainless steel,         |  |  |  |  |
| Rotating Cutter     | through-hardened to Rockwell 55-60C                    |  |  |  |  |
| Stationary Cutter   | AISI 440C stainless steel, hardened to Rockwell 55-60C |  |  |  |  |
| External Hardware   | 300 Series stainless steel                             |  |  |  |  |
| Power Cable         | Type S00W/or S0W 14/3 AWG                              |  |  |  |  |