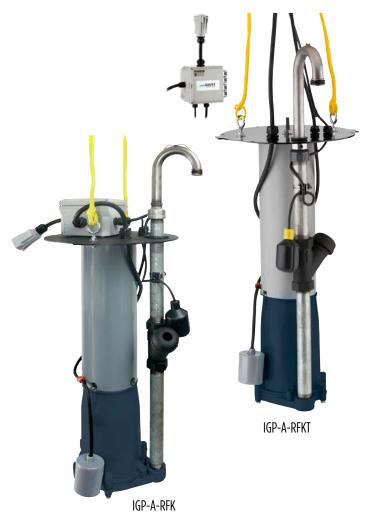

## MODEL INFORMATION

| Item No. | Model      | Volts   | Hz | Phase | Full Load Amps/Watts |
|----------|------------|---------|----|-------|----------------------|
| 515835   | IGP-A-RFKT | 208-230 | 60 | 1     | 13.9/3200            |
| 515836   | IGP-A-RFK  | 208-230 | 60 | 1     | 13.9/3200            |
|          |            |         |    |       |                      |