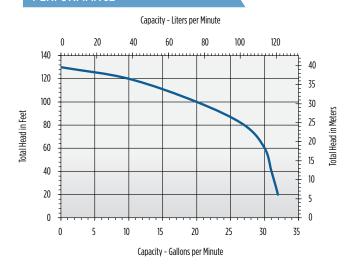

| F   | Performa | nce (GPM | l @ Head | )    | Chut Off | DCI | Weight (lbs) |
|-----|----------|----------|----------|------|----------|-----|--------------|
| 40' | 60'      | 80′      | 100′     | 120' | Shut-Off | PSI |              |
| 31  | 30       | 25       | 20       | 10   | 130'     | 56  | 123          |

## PERFORMANCE