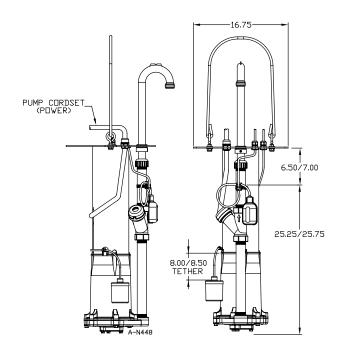

#### **FEATURES**

- Fast, simple, and easy installation
- Epoxy-coated steel cover
- Watertight junction box for ease of installation
- 1-1/4" cast iron anti-siphon/check valve
- 1-1/4" NPT piping
- Adjustable alarm float switch preset at factory
- 2 hp 3450 rpm automatic grinder pump with mechanical float switch
- Quick disconnect plug
- Lightweight
- Rigid construction for ease of handling

#### CONSTRUCTION

| Motor Cover         | Cast iron with epoxy coating                           |  |  |  |  |
|---------------------|--------------------------------------------------------|--|--|--|--|
| Motor Cover O-Ring  | Nitrile                                                |  |  |  |  |
| Motor Design        | Single-phase, capacitor start, capacitor run           |  |  |  |  |
| Insulation Class    | F                                                      |  |  |  |  |
| Overload Protection | Internal, on winding thermal protector                 |  |  |  |  |
| Motor Shaft         | AISI 300 Series stainless steel                        |  |  |  |  |
| Ball Bearing-Upper  | Single row ball, 6203                                  |  |  |  |  |
| Ball Bearing-Lower  | Single row ball, 6306                                  |  |  |  |  |
| Seal Housing        | Cast iron with epoxy coating                           |  |  |  |  |
| Mechanical Seal     | Carbon/ceramic                                         |  |  |  |  |
| Volute              | Cast iron with epoxy coating                           |  |  |  |  |
| Impeller            | Brass                                                  |  |  |  |  |
| Dotating Cuttor     | Multi-blade design, AISI 440C stainless steel,         |  |  |  |  |
| Rotating Cutter     | through-hardened to Rockwell 55-60C                    |  |  |  |  |
| Stationary Cutter   | AISI 440C stainless steel, hardened to Rockwell 55-60C |  |  |  |  |
| External Hardware   | 300 Series stainless steel                             |  |  |  |  |
| Power Cable         | Type S00W/or S0W 14/3 AWG                              |  |  |  |  |