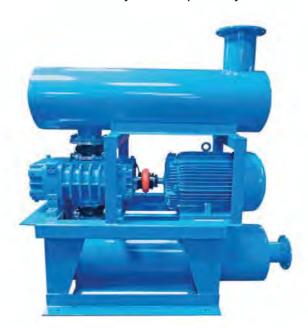

## HPA Direct-Drive Energy Saving Blower Packages

Reduced Energy Costs - Less Maintenance - Fewer Components - Increased Blower Life

- Energy consumption by blowers is every treatment plant's largest utility expense.
- Belt drives create friction loss that equates to using as much as 10% more BHP (kW).
- Bearing life & blower life significantly increase due to eliminating side-load stress of a belt drive system.
- Eliminate belt maintenance & replacement
- **Direct-Drive Pro-Pack** provides warranty insurance for your complete system.